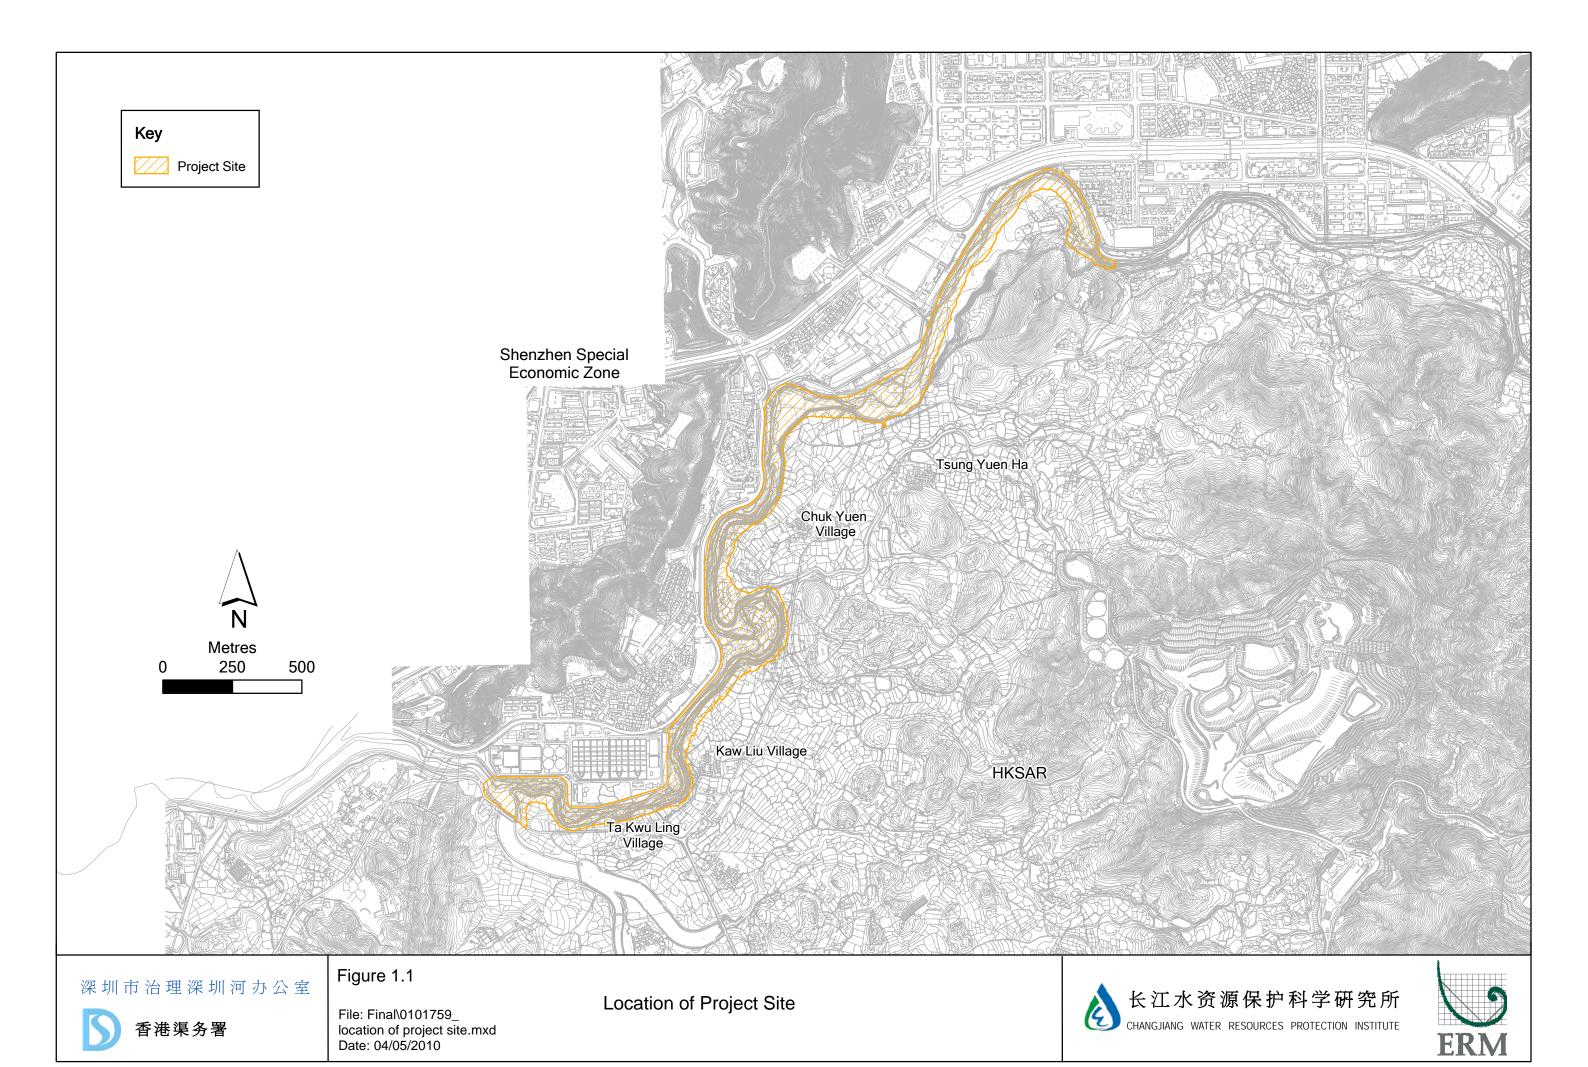

深圳市治理深圳河办公室

**Drainage Services Department** 香港渠务署

FILE: 0101759u2 DATE:30/07/2010 Boundary Fence (1/5)









**Drainage Services Department** 香港渠务署

FILE: 0101759u2a

DATE: 30/07/2010

Boundary Fence (2/5)



## 长江水资源保护科学研究所

CHANGJIANG WATER RESOURCES PROTECTION INSTITUTE









Figure 1.4

River Modification and Reprovision of Boundary Patrol Road & Boundary Fence (3/5)

FILE: 0101759u2b DATE:02/08/2010



长江水资源保护科学研究所

CHANGJIANG WATER RESOURCES PROTECTION INSTITUTE





深圳市治理深圳河办公室

**Drainage Services Department** 香港渠务署

FILE: 0101759u2c

DATE: 02/08/2010

Boundary Fence (4/5)



## 长江水资源保护科学研究所

CHANGJIANG WATER RESOURCES PROTECTION INSTITUTE







FILE: 0101759u2d DATE: 14/10/2010

Boundary Fence (5/5)



## 长江水资源保护科学研究所