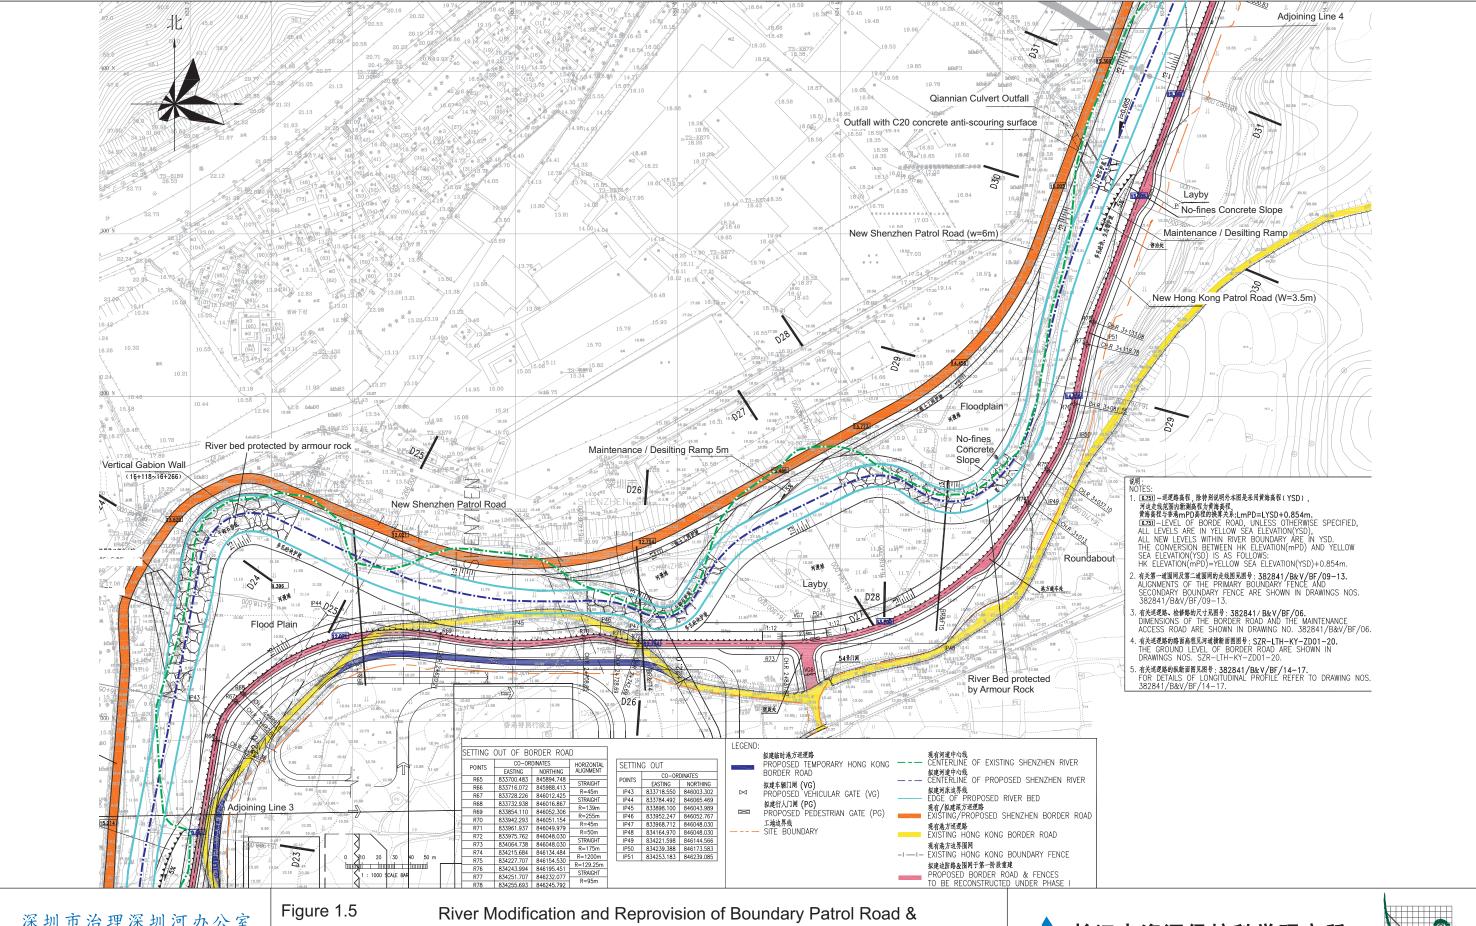

## 长江水资源保护科学研究所

CHANGJIANG WATER RESOURCES PROTECTION INSTITUTE

Figure 1.4

River Modification and Reprovision of Boundary Patrol Road & Boundary Fence (3/5)

FILE: 0101759u2b DATE:02/08/2010

长江水资源保护科学研究所

CHANGJIANG WATER RESOURCES PROTECTION INSTITUTE