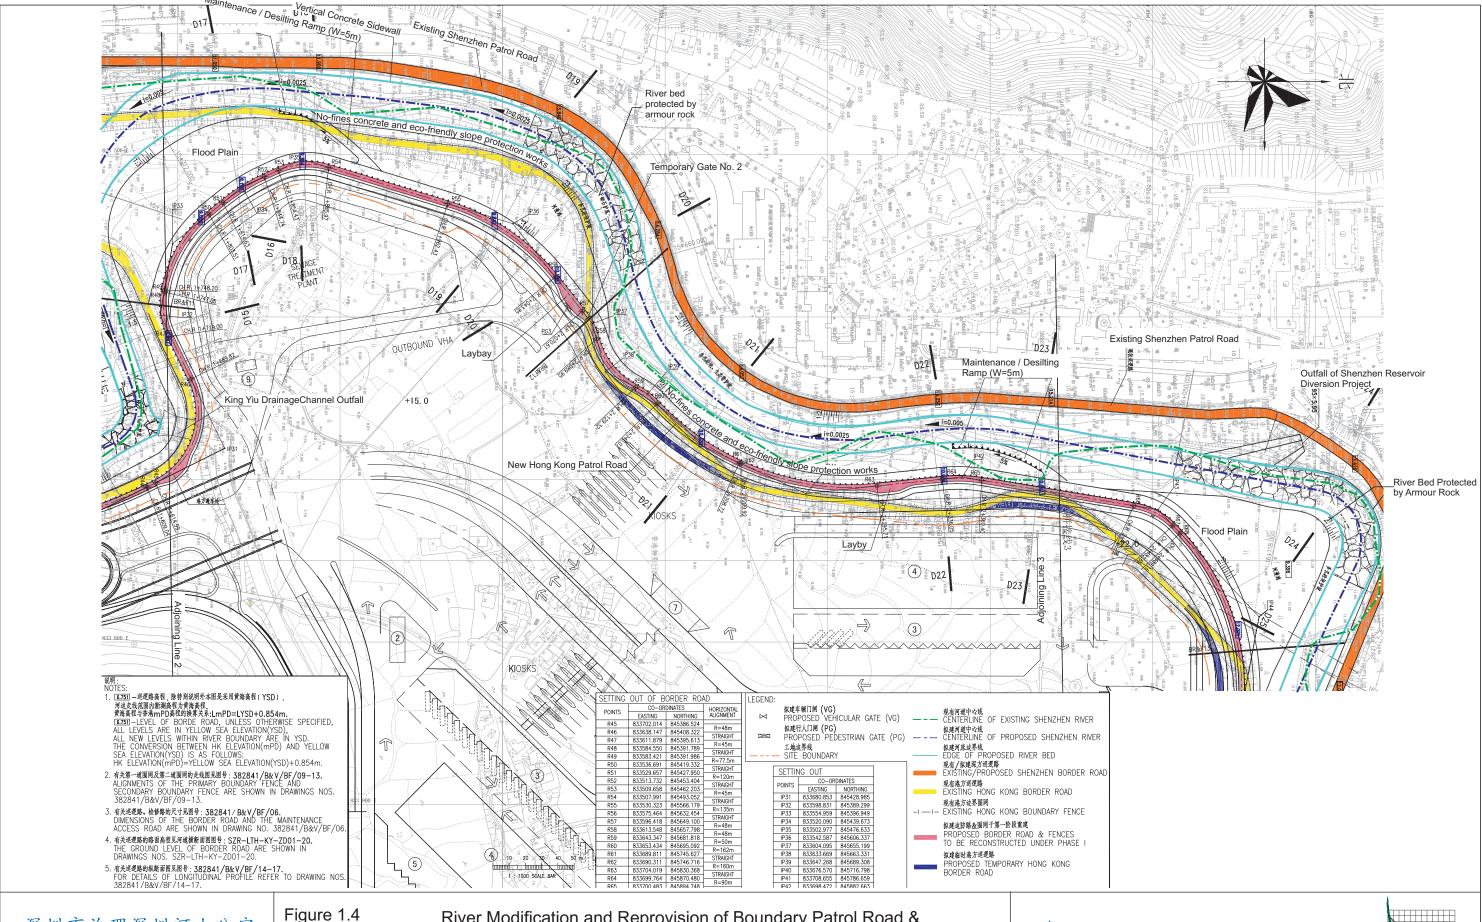

## 长江水资源保护科学研究所

CHANGJIANG WATER RESOURCES PROTECTION INSTITUTE

Figure 1.4

River Modification and Reprovision of Boundary Patrol Road & Boundary Fence (3/5)

FILE: 0101759u2b DATE:02/08/2010

长江水资源保护科学研究所

CHANGJIANG WATER RESOURCES PROTECTION INSTITUTE